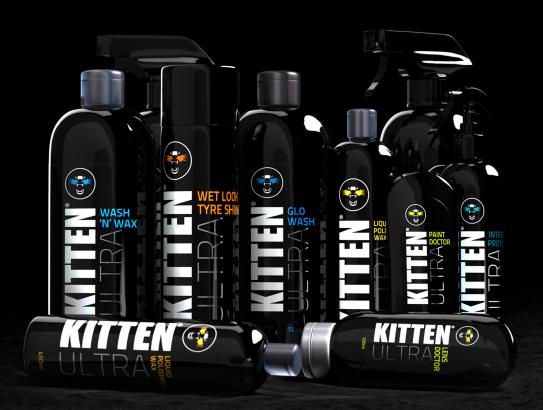

A COMPLETE COLLECTION OF CAR CARE PRODUCTS

## FOR A SPECIAL BREED























#### **GLO WASH** GENTLE SHAMPOO

KITTEN ULTRA Glo Wash is specially designed to keep your car looking in showroom condition and is also ideal for use on boats. It helps to preserve your car's paint and finish by removing stubborn road grime that can become ingrained and cause paintwork to deteriorate.



## **WASH** & WAX CLEANS & PROTECTS

KITTEN ULTRA Wash 'n' Wax is a two-in-one product, which combines a special blend of high quality cleaning agents and protective waxes. It removes heavy road grime and leaves a protective wax coating on your car as you wash.

Ordinary household detergents often contain salt, which causes corrosion. KITTEN ULTRA Wash 'n' Wax formula inhibits rust forming while you wash your car.When used regularly, KITTEN ULTRA Wash 'n' Wax creates